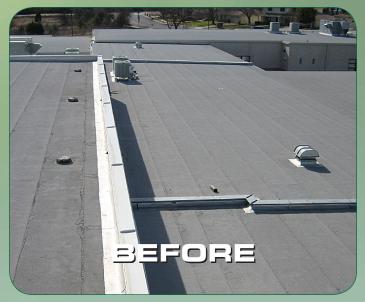

Power wash entire roof at recommended p.s.i.

Apply basecoat at recommended rate. Backroll any vertical surfaces (parapets, walls, etc.).