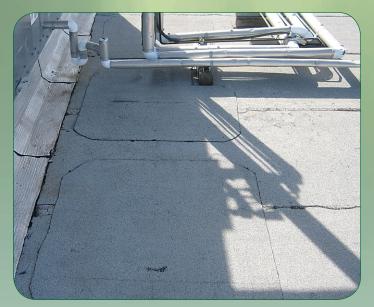

## ASPHALT RESTORATION

Restore existing asphalt substrates including Smooth BUR and Modified Bitumen

HIGHEST PERFORMING SYSTEMS, LOWEST APPLIED COST.

Repair and replace any deteriorated areas with **LIKE MATERIALS** to make **WATERTIGHT**.