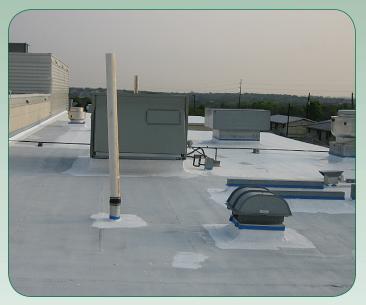

Apply highly reflective finish coat to roof at recommended rate. Start saving energy immediately.

6900 Bleck Drive Rockford, Minnesota 55373 Local 763.565.6900 Toll-Free 800.403.7747 Fax 763.565.6901 Email ersinfo@ersystems.com www.ersystems.com